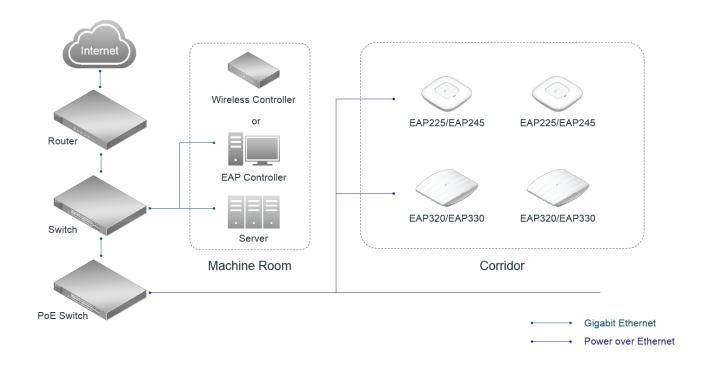

connection throughout

#### Authentication

Access authentication to control which clients can connect

#### Promotion

Advertisement and promotional content

## Management

Simple management and low-cost maintenance

## **BENEFITS**

## Performance

With enterprise-level hardware, this solution excels in dense client environments.

#### **Unified SSIDs**

Multiple APs share the same SSID and other configurations to deliver a consistent Wi-Fi experience.

#### Promotion

Captive portal increases exposure for your store while securing network access for guests.

#### Security

Business-class routers and switches ensure a secure, reliable connection.

## Deployment

PoE support provides total flexibility, eliminating the need for additional electrical power supply cables.

## **TOPOLOGY**



TP-Link MEA FZE

intro-shoppingmall.indd 1



# **RECOMMENDED PRODUCTS**

| High-Performance/ Medium-Sized Business |                              |                                                                      |  |
|-----------------------------------------|------------------------------|----------------------------------------------------------------------|--|
| Туре                                    | Model                        | Description                                                          |  |
| Router                                  | TL-ER5120                    | Gigabit Load Balance Broadband Router                                |  |
| L3 Switch                               | T3700G-28TQ                  | JetStream 28-Port Gigabit Stackable L3 Managed Switch